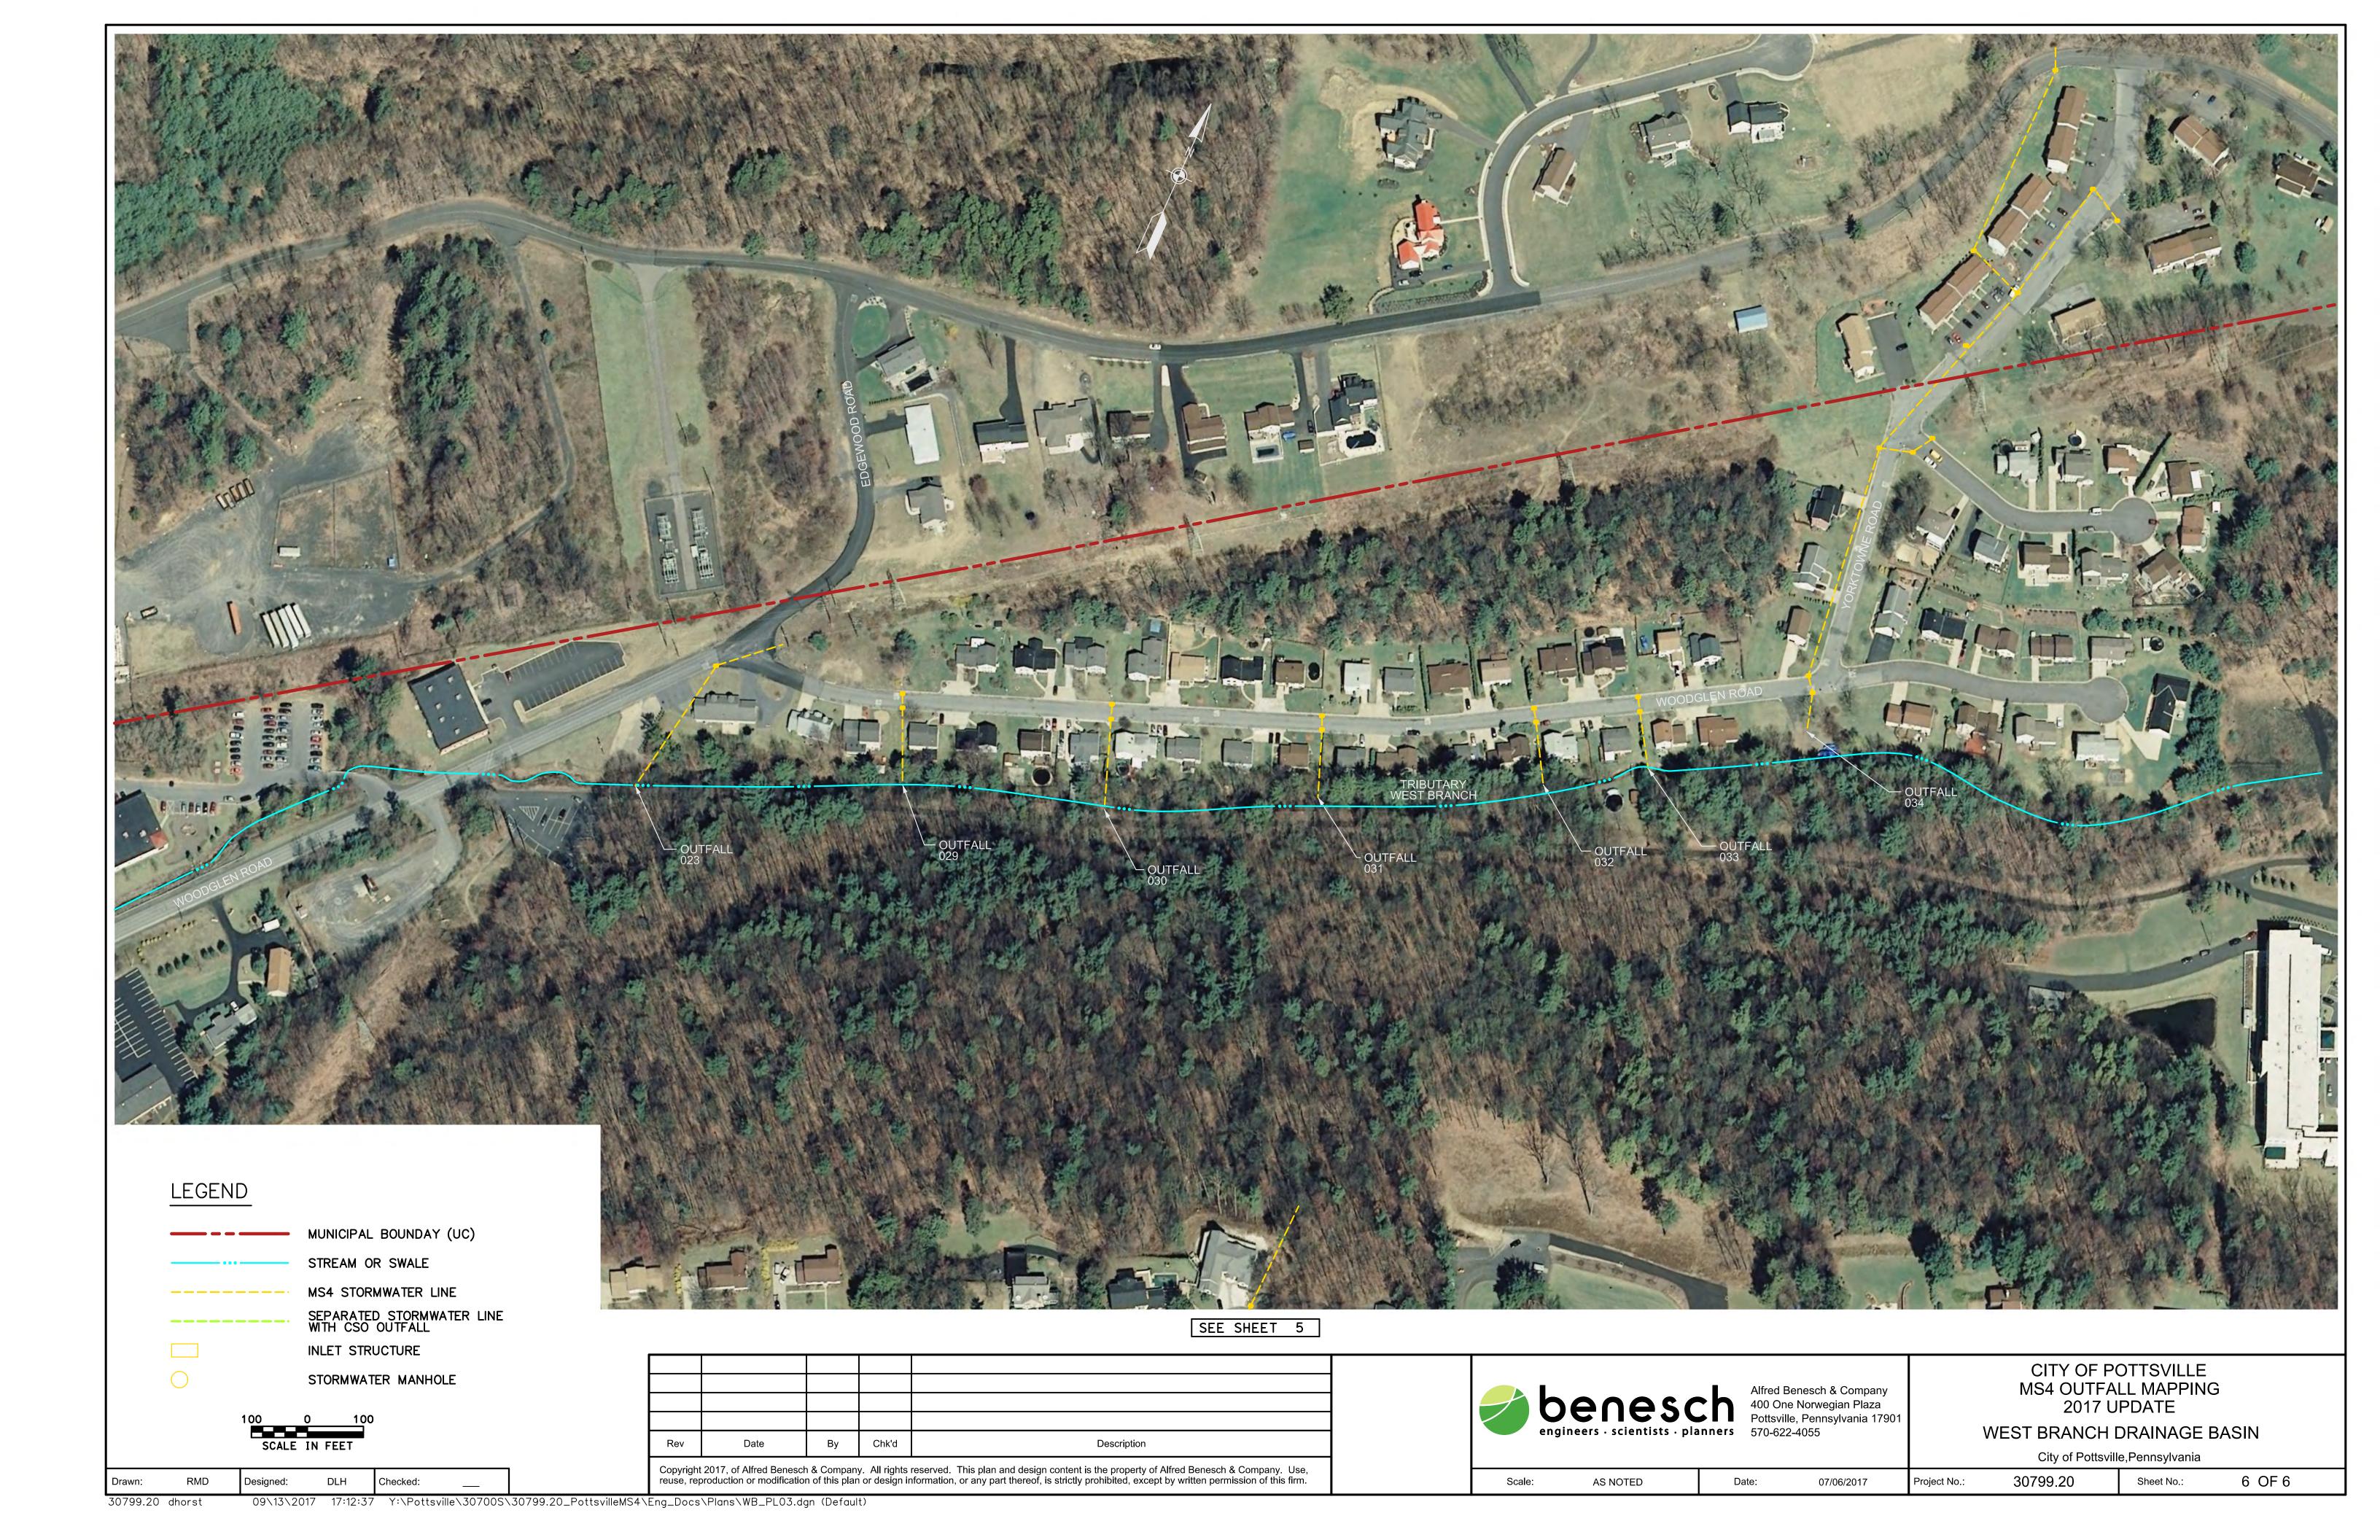

Alfred Benesch & Company
400 One Norwegian Plaza
Pottsville, Pennsylvania 17901
570-622-4055

AS NOTED

07/06/2017

Project No.:

CITY OF POTTSVILLE MS4 OUTFALL MAPPING 2017 UPDATE

WEST BRANCH DRAINAGE BASIN

City of Pottsville,Pennsylvania

30799.20 5 OF 6 Sheet No.:

09\13\2017 17:12:10 Y:\Pottsville\30700S\30799.20\_PottsvilleMS4\Eng\_Docs\Plans\WB\_PL02.dgn (Default)