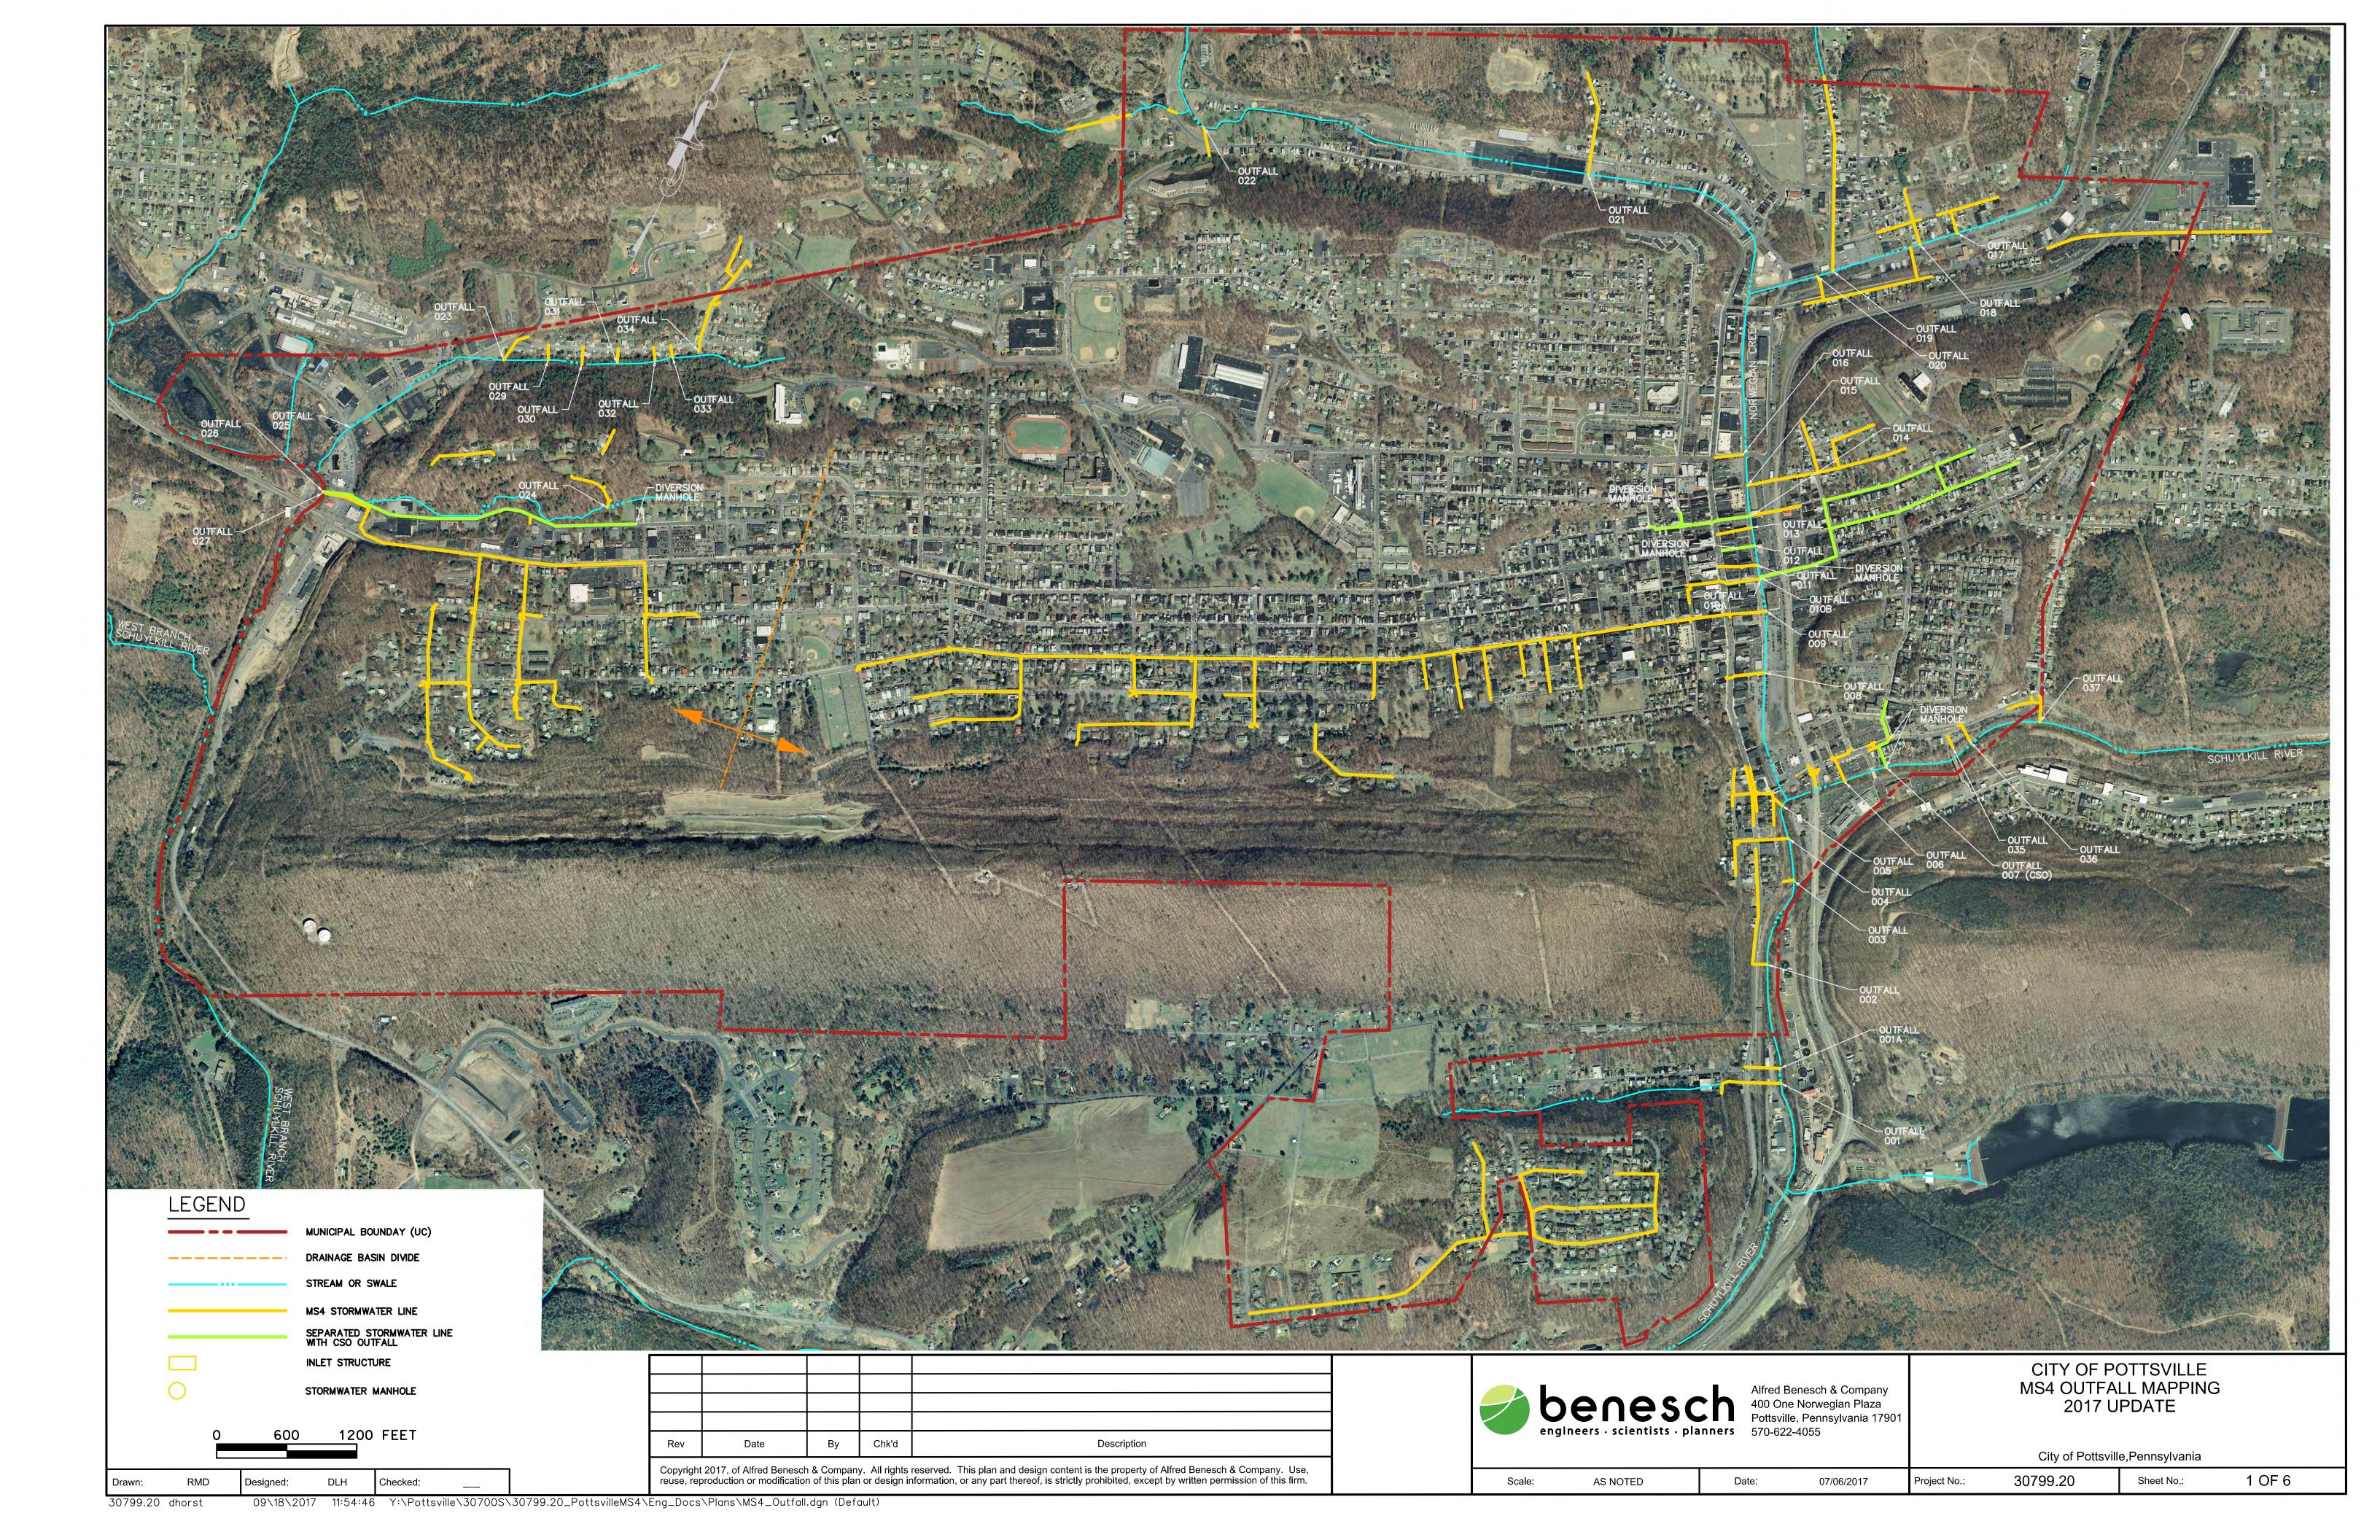

Alfred Benesch & Company
400 One Norwegian Plaza
Pottsville, Pennsylvania 17901
570-622-4055

AS NOTED

07/06/2017

Project No.:

CITY OF POTTSVILLE MS4 OUTFALL MAPPING 2017 UPDATE

WEST BRANCH DRAINAGE BASIN

City of Pottsville,Pennsylvania